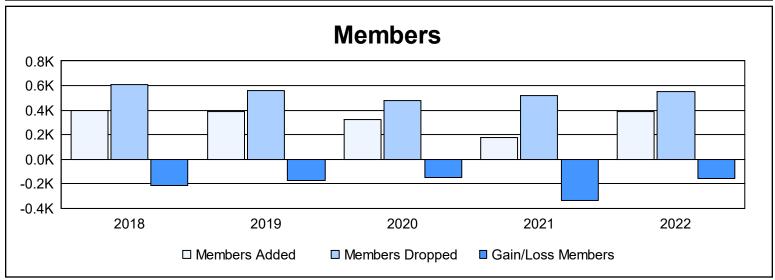

| Year      | New<br>Clubs | Dropped<br>Clubs | Gain/<br>Loss<br>Clubs | New<br>Members | Charter<br>Members | Reinstate<br>Members | Transfer<br>Members | Total<br>Member<br>Added | Total<br>Members<br>Dropped | Gain/<br>Loss<br>Members |
|-----------|--------------|------------------|------------------------|----------------|--------------------|----------------------|---------------------|--------------------------|-----------------------------|--------------------------|
| 2017-2018 | 0            | 5                | -5                     | 345            | 7                  | 2                    | 41                  | 395                      | 609                         | -214                     |
| 2018-2019 | 0            | 3                | -3                     | 358            | 4                  | 5                    | 21                  | 388                      | 563                         | -175                     |
| 2019-2020 | 0            | 2                | -2                     | 301            | 1                  | 1                    | 24                  | 327                      | 474                         | -147                     |
| 2020-2021 | 1            | 5                | -4                     | 141            | 24                 | 3                    | 12                  | 180                      | 517                         | -337                     |
| 2021-2022 | 0            | 6                | -6                     | 337            | 6                  | 4                    | 43                  | 390                      | 551                         | -161                     |
| Average   | 0            | 4                | -4                     | 296            | 8                  | 3                    | 28                  | 336                      | 543                         | -207                     |