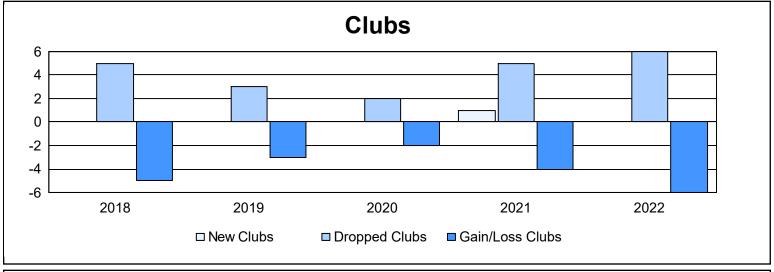

| Year      | New<br>Clubs | Dropped<br>Clubs | Gain/<br>Loss<br>Clubs | New<br>Members | Charter<br>Members | Reinstate<br>Members | Transfer<br>Members | Total<br>Member<br>Added | Total<br>Members<br>Dropped | Gain/<br>Loss<br>Members |
|-----------|--------------|------------------|------------------------|----------------|--------------------|----------------------|---------------------|--------------------------|-----------------------------|--------------------------|
| 2017-2018 | 0            | 5                | -5                     | 345            | 7                  | 2                    | 41                  | 395                      | 609                         | -214                     |
| 2018-2019 | 0            | 3                | -3                     | 358            | 4                  | 5                    | 21                  | 388                      | 563                         | -175                     |
| 2019-2020 | 0            | 2                | -2                     | 301            | 1                  | 1                    | 24                  | 327                      | 474                         | -147                     |
| 2020-2021 | 1            | 5                | -4                     | 141            | 24                 | 3                    | 12                  | 180                      | 517                         | -337                     |
| 2021-2022 | 0            | 6                | -6                     | 337            | 6                  | 4                    | 43                  | 390                      | 551                         | -161                     |
| Average   | 0            | 4                | -4                     | 296            | 8                  | 3                    | 28                  | 336                      | 543                         | -207                     |